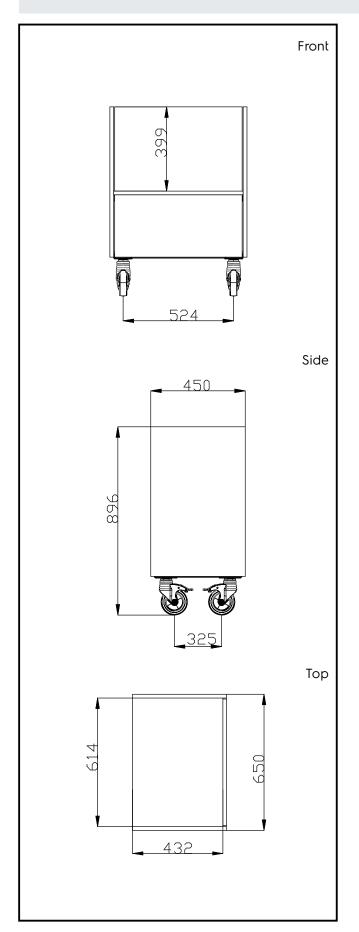

#### Construction

- Top in AISI 304.
- Sturdy construction with laminated panelings on 4 sides.

APPROVAL:

Flexy Compact Tray Dispenser with wheels, H=900mm

650 mm

450 mm

## **Key Information:**

N° of doors:

External dimensions,

Width:

External dimensions,

Depth:

External dimensions,

Height: 896 mm

Net weight: 28 kg

Shipping height: 930 mm

Shipping width: 470 mm

Shipping depth: 670 mm

Shipping volume: 0.29 m³