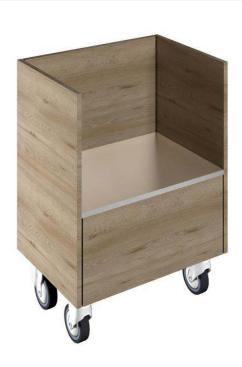

## Flexy Compact Tray Dispenser with wheels, H=900mm

| ITEM #  |  |  |
|---------|--|--|
| MODEL # |  |  |
| NAME #  |  |  |
| SIS #   |  |  |
|         |  |  |
| AIA#    |  |  |

322114 (F32N0AW00S)

Tray Dispenser with wheels, H=900mm

#### Item No.

Compact design, ideal for space saving environments. Unit mounted on 125 mm wheels 2 swivel and 2 with brakes. Sturdy body construction with laminated panelings.

## **Main Features**

- Perfect compact design makes it ideal for space saving environments.
- CB and CE certifed by a third party notified body.
- Available options with online configurator: colors, tray sliders, overshelves, feet/wheels with desired diameter, height 750mm for kids.
- Optional plinth can be installed to cover the feet or the wheels.
- Unit mounted on 125 mm wheels 2 swivel and 2 with brakes.

#### Construction

- Top in AISI 304.
- Sturdy construction with laminated panelings on 4 sides.

APPROVAL:

Flexy Compact Tray Dispenser with wheels, H=900mm

650 mm

450 mm